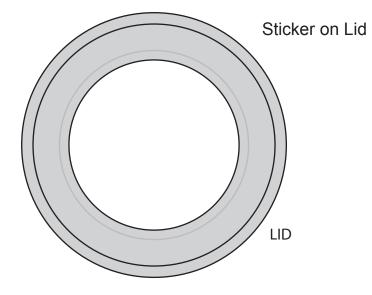

## Product Code : CC081ESMALL

Description : Plastic Tub filled with 50g Mixed Lollies

Order#

Company Name

Contact

Sticker Size : 45mm D (on Lid)

Print Colour : Digital Print

Quantity :