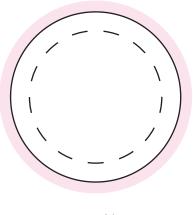

## **NOTES**

Sticker Size: 45mm DBleed: 3mm (51mm D)- - Safe Print Area: 35mm D

When artwork is printed,

there can be movement of up to 3mm

Side view of container Image Impression Only